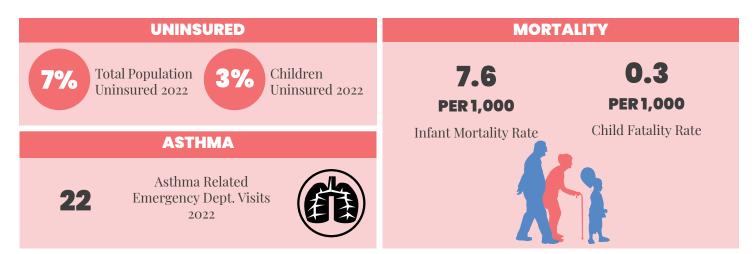

Unemployed HOUSING



63% Own 37%

Rent

6% Households with No Vehicle

**VEHICLE** 

**HOUSING COST BURDEN** 



Residents Experiencing a **Housing Cost** Burden

#### 2022 NEIGHBORHOOD & BUILT ENVIRONMENT

**AGE OF HOME** 

79% Homes Built Before 1979

**WALKABILITY** 

**BELOW AVERAGE** WALKABILITY

#### **INTERNET ACCESS**

Households with Internet Access

#### **DISCONNECTED YOUTH**

Youth 16-19 who are Neither Working nor in School

#### **MOTOR VEHICLE CRASHES**



Motor Vehicle Crashes 14% Involving a Teenager

Motor Vehicle Crashes occurred with 0.25 miles of a 5% school

#### **FOOD ACCESS**

Children that live beyond 0.5 miles 18% from a supermarket

#### **GREEN SPACE**

Ground Surface in the community 74% that is Green Space



## **HEALTHCARE & HEALTH OUTCOMES** | 2018-2022



## SCHOOL METRICS | 2022 - 2023 SCHOOL YEAR



### **WeTHRIVE! IN WINTON WOODS CITY SCHOOL DISTRICT**

During the 2022–2023 school year, the wellness team identified health and wellness for school staff as a priority focus area and worked to support mindfulness activities and practices for staff. The district created 27 mindfulness and calming resource basket for staff to utilize. Staff at Winton Woods City Schools met with WeTHRIVE! staff 8 times to plan and implement health and wellness initiatives.



## **CONTACT US**

WeTHRIVE! 250 William Howard Taft Rd Cincinnati, Ohio 45219 (513) 946.7800

www.WatchUsThrive.org

## **WE'RE SOCIAL!**

Follow us on your favorite social media platform



# **@WATCHUSTHRIVE**

Use the QR Code below for additional information about the data in this re