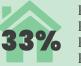

## **HEALTHCARE & HEALTH OUTCOMES** | 2018-2022

#### **DISABILITY\***

**15%** Total Population living with a disability

8% Children living with a disability