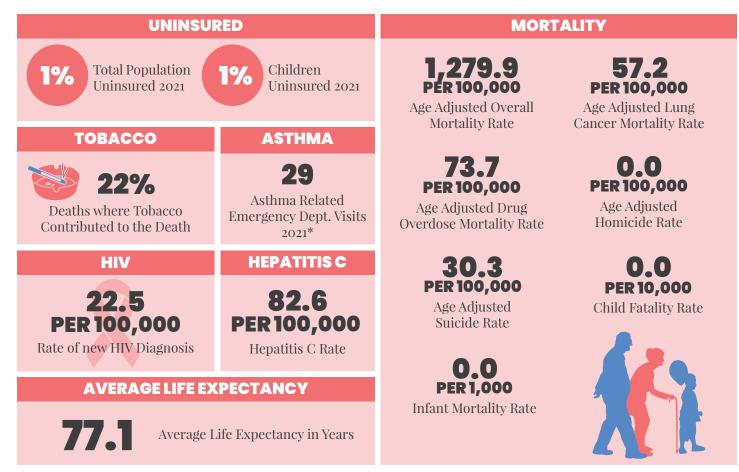

#### HEALTHCARE & HEALTH OUTCOMES | 2017-2021

\*NOTE | This is data is ZIP codes that cover Newtown. These ZIP codes are: 452444